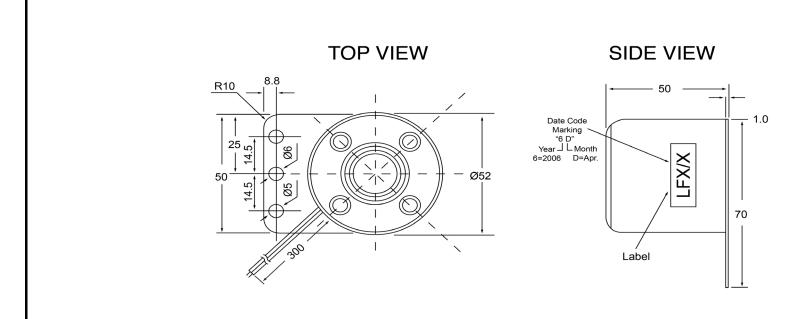

| 9                     | Specifications |       | Notes                                              |                 | Revision History |                           |            |            |             |            |  |
|-----------------------|----------------|-------|----------------------------------------------------|-----------------|------------------|---------------------------|------------|------------|-------------|------------|--|
| Description           | Value          | Unit  |                                                    |                 | Version          | Description               |            | Date       | Approved    |            |  |
| Technology            | Piezo          |       | 1) All dimensions are in mm unless otherwise noted |                 | 1                | Released from Engineering |            |            | 10/21/2013  | J.S        |  |
| Resonant Frequency    | 4,000          | (Hz)  | 2) All parts meet RoHS                             |                 |                  |                           |            |            |             |            |  |
| Rated Voltage         | 12             | (V)   |                                                    |                 |                  |                           |            |            |             |            |  |
| SPL @ 10cm            | 125            | (dBA) |                                                    |                 |                  |                           |            |            |             |            |  |
| Tone                  | Siren          |       |                                                    |                 |                  |                           |            |            |             |            |  |
| Mount Type            | Flange         |       |                                                    |                 |                  |                           |            |            |             |            |  |
| Voltage Range         | 6~15           | (V)   |                                                    |                 |                  |                           |            |            |             |            |  |
| Max Rated Current     | 280            | (mA)  |                                                    |                 |                  |                           |            |            |             |            |  |
| Housing Material      | ABS            |       |                                                    |                 | Drawn by         | Date                      | Checked by | Date       | Approved by | Date       |  |
| Operating Temperature | -20 ~ +60      | °C    |                                                    |                 | A.B.             | 10/21/2013                | C.E.       | 10/21/2013 | J.S         | 10/21/2013 |  |
| Storage Temperature   | -20 ~ +60      | °C    |                                                    | Piezo Indicator | IP521512-1       |                           |            |            |             |            |  |
| Weight                | 80             | (g)   |                                                    | Piezo indicator | Piezo iliuicatoi |                           | IL27T2T5-T |            |             |            |  |